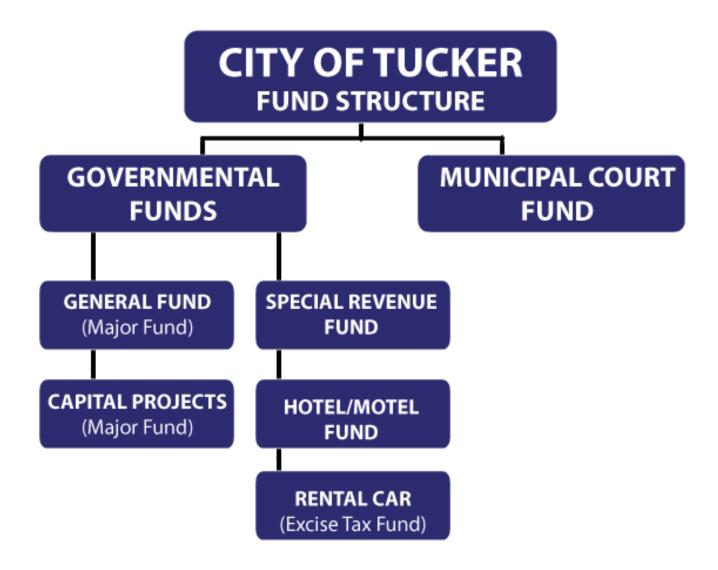

All funds are classified into fund types and the number of funds a government uses can vary. The City of Tucker currently uses seven governmental funds and one proprietary fund to account for the use of financial resources. The City's funds are detailed below by fund type.

# **General Fund**

The General Fund is a Governmental Fund. It is established to account for all resources obtained and used for those services commonly provided by cities which are not accounted for in any other fund. These services include among other items: General Government consisting of the City Manager, City Clerk, City Attorney, and Finance & Administration; Public Safety; Community Development; and Public Works. The primary sources of revenue of the General Fund are: property taxes and assessments, business and occupation taxes, franchise fees, court fines, and excise taxes.

# **Capital Projects Fund**

The Capital Projects Fund is a Governmental Fund. It is established to account for General Fund Capital Projects. The projects included in the capital projects budget are intended to improve or expand the City infrastructure, provide for significant maintenance requirements, or provide for the acquisition of large pieces of equipment.

# **Hotel/Motel Fund**

This fund accounts for the levy and collection of excise tax upon hotels and motels for the purposes of promoting conventions, tourism, and trade shows, while also providing funds to develop economic vitality in downtown areas. Currently, the City levies a 5% tax to 5 area hotels and motels, with 40% of the tax allocated to the Discover DeKalb and the remainder allocated to the City's general fund. Appropriations in the Hotel/ Motel fund are presented in the Financial Summary Section of this document.

# Motor Vehicle Rental Excise Tax Fund

This fund accounts for the levy and collection of excise tax upon motor vehicle rentals within the City. The City levies a 3% tax to 4 rental entities in Tucker. All of the taxes collected are allocated to the General Fund. Appropriations in the Motor Vehicle Rental Excise Tax Fund are presented in the Financial Summary Section of this document.