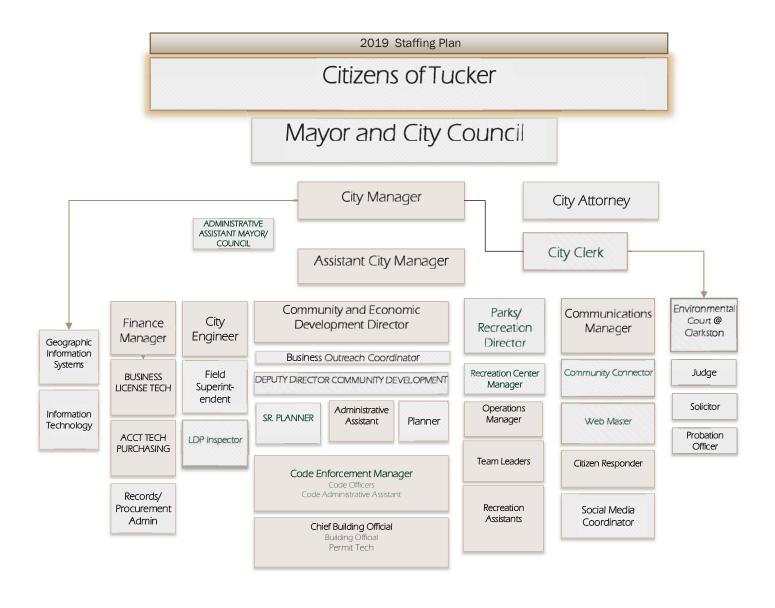

cal year. Purchases encumbered in the current year, but not received until the following year, must be charged against each department's subsequent year carry-over appropriation. Any remaining appropriation available by project at yearend must be reappropriated.

## **CONTINGENCY ACCOUNT**

The City shall include an appropriated contingency of three percent of the total annual expenditure appropriation in the Capital Project Fund in order to accommodate expenditures that may not have been expected during the duration of a capital project. Expenditure of contingency funds shall only be authorized in accordance with the Change Order Policy outlined within the purchasing section of this document. Any contingency budgets shall be subject to annual appropriation.



# CITY OF TUCKER ORG CHART



# LISTING OF POSITIONS



| Department/Position    | Full-Time | Part-Time |
|------------------------|-----------|-----------|
| Mayor & Council        |           | 7         |
| City Clerk             | 1         |           |
| City Management        | 3         |           |
| Communications         | 3         | 1         |
| Community Development  | 9         |           |
| Finance                | 4         |           |
| GIS                    | 1         |           |
| Information Technology | 1         |           |
| Parks                  | 2         | 8         |
| Public Works           | 1         |           |
| Total                  | 25        | 16        |

# FINANCIAL SUMMARIES

Section 2













# FUND STRUCTURE BUDGETING

Financial reporting treats each go