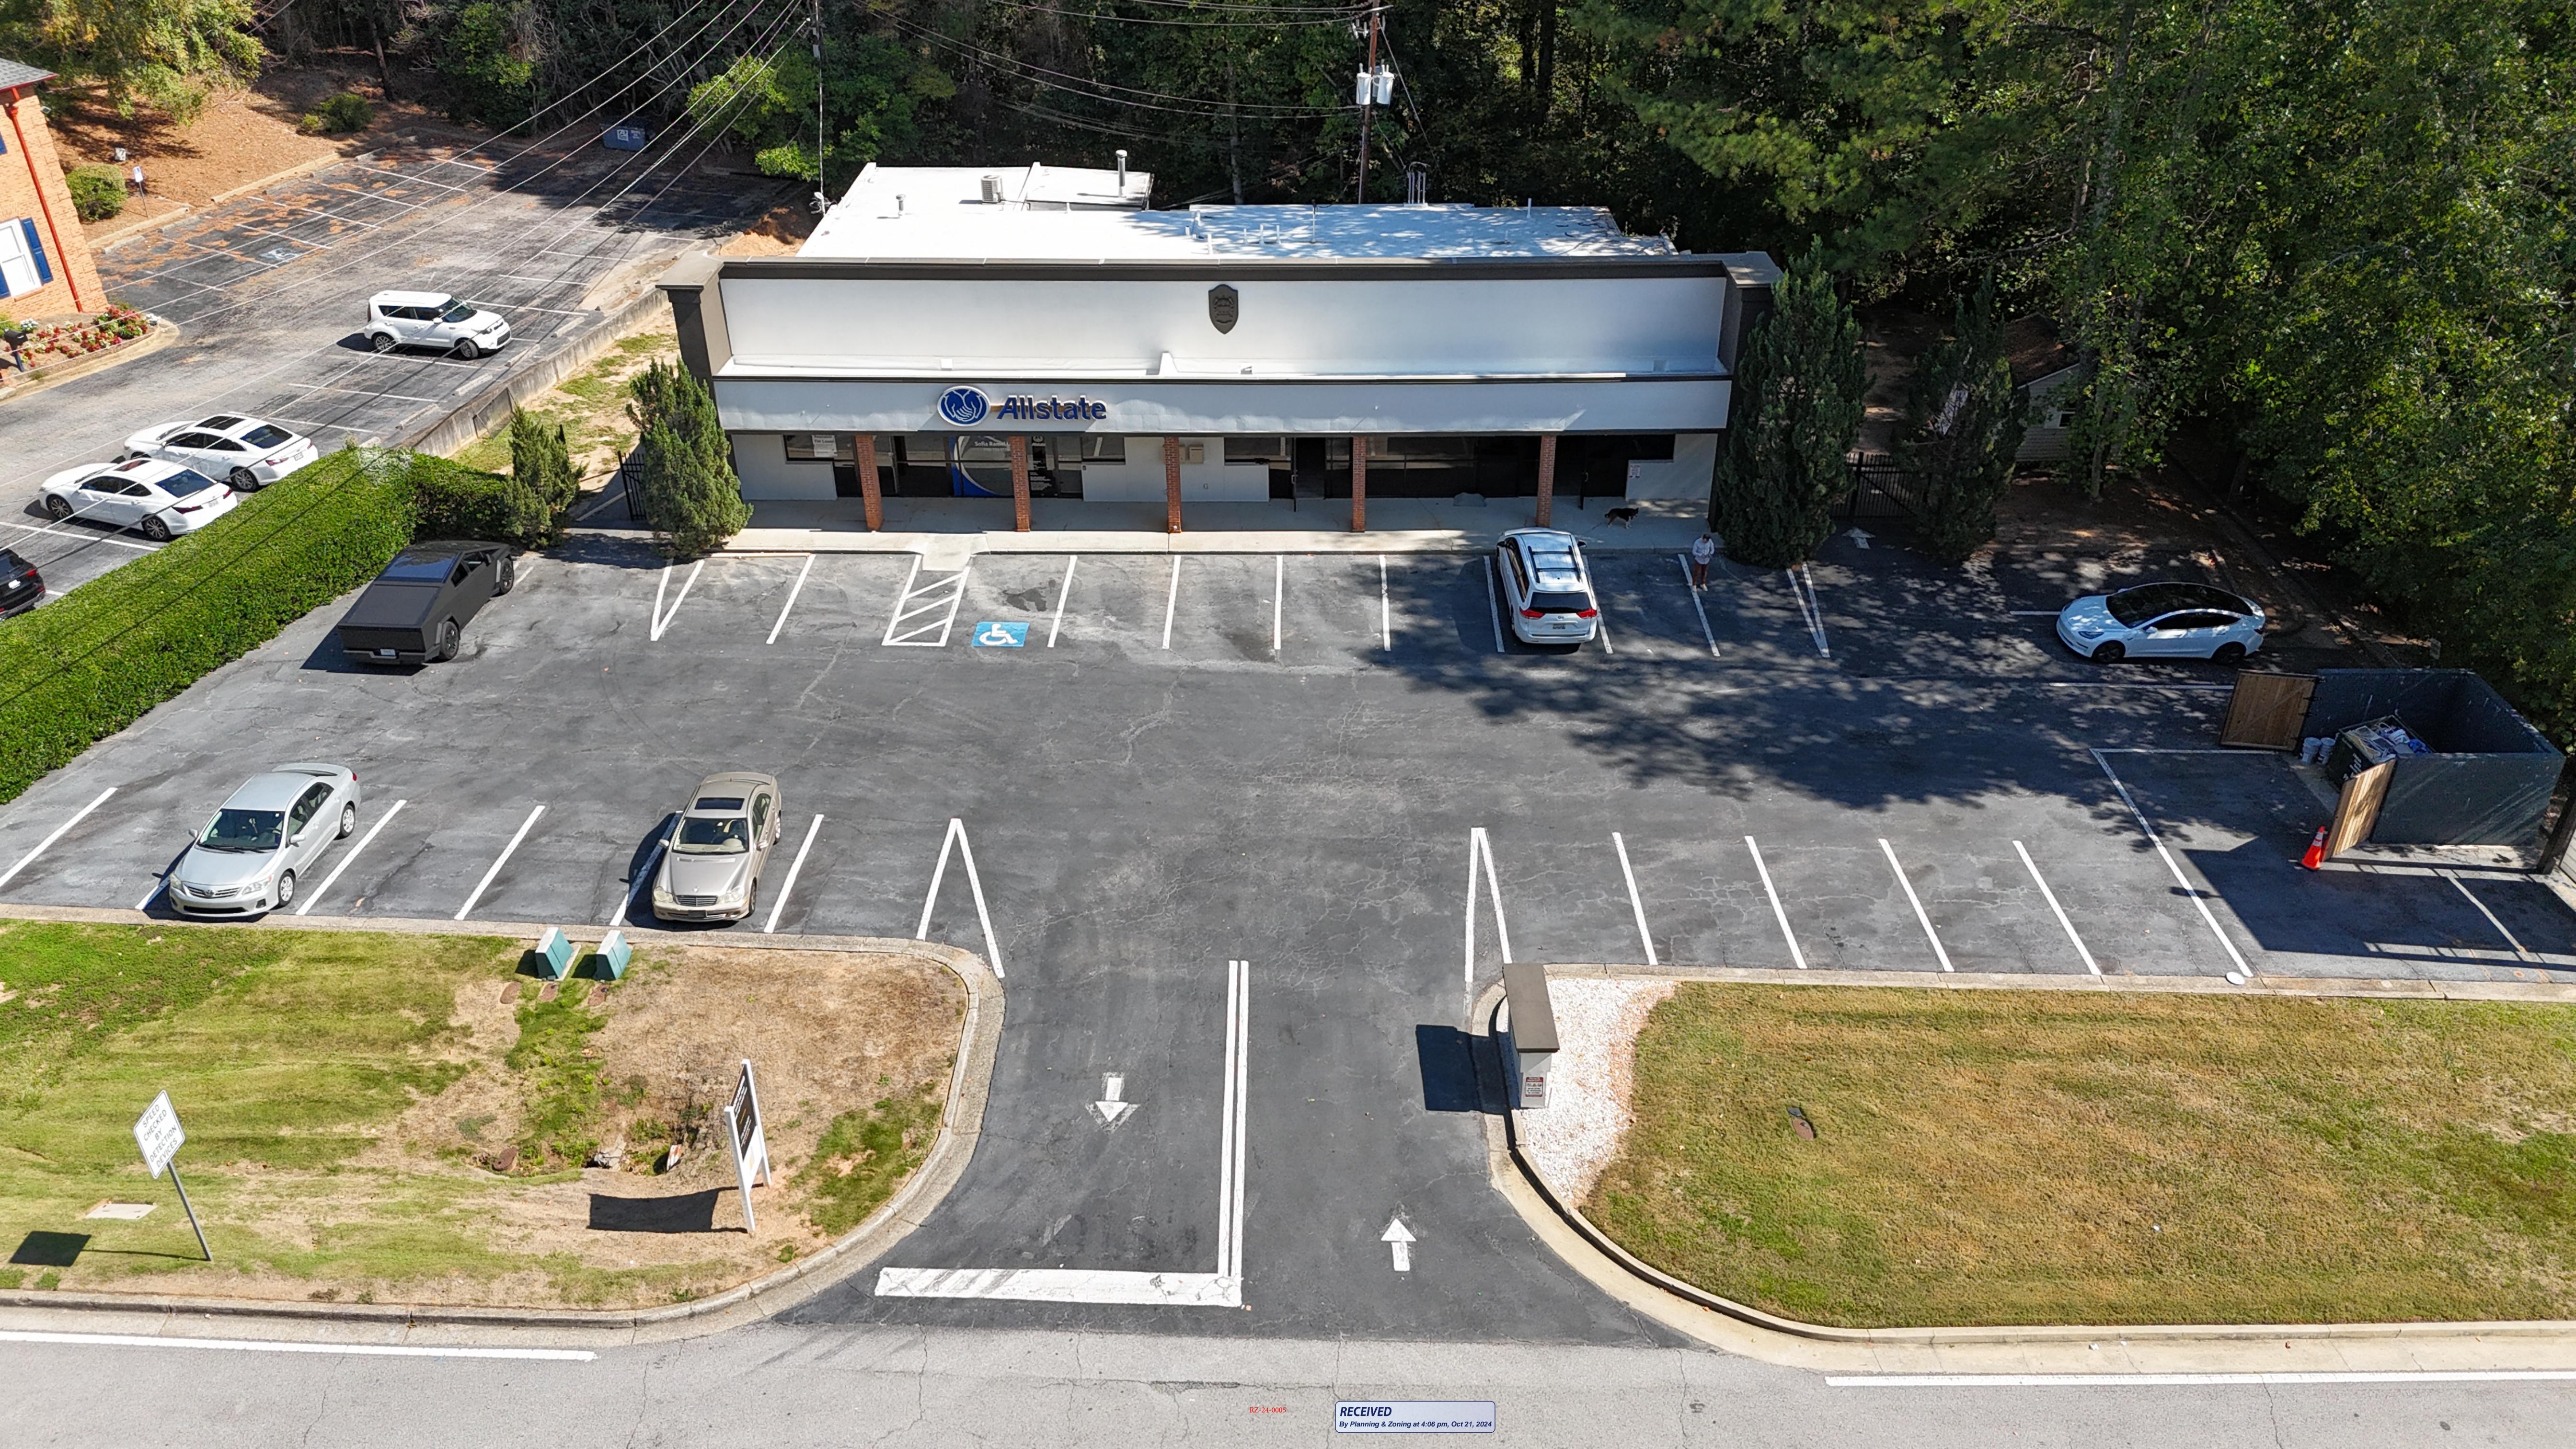

FIELD INFORMATION FOR THIS SURVEY WAS OBTAINED WITH A 5 SECOND THEODOLITE AND AN ELECTRONIC DISTANCE METER.

THE FIELD DATA UPON WHICH THIS MAP OR PLAT IS BASED HAS A CLOSURE PRECISION OF ONE FOOT IN 25,061 FEET AND AN ANGULAR ERROR OF 06 SECOND PER ANGLE POINT AND WAS ADJUSTED BY LEAST SQUARES.

THIS MAP OR PLAT HAS BEEN CALCULATED FOR CLOSURES AND IS FOUND TO BE ACCURATE WITHIN ONE FOOT IN 999,999+ FEET.

ALL ISSUES OF TITLE ARE EXCEPTED ON THIS SURVEY UNLESS NOTED.

THIS PROPERTY DOES NOT LIE WITHIN A FEDERAL FLOOD HAZARD AREA AS PER PANEL NO.

PROPERTY IS ZONED NS (NEIBORHOOD SHOPPING). MINIMUM SET-BACK REQUIREMENTS:

FRONT - 50 FEET SIDE – 20 FEET REAR – 30 FEET

40,771 SQ. FT. 0.935 ACRES