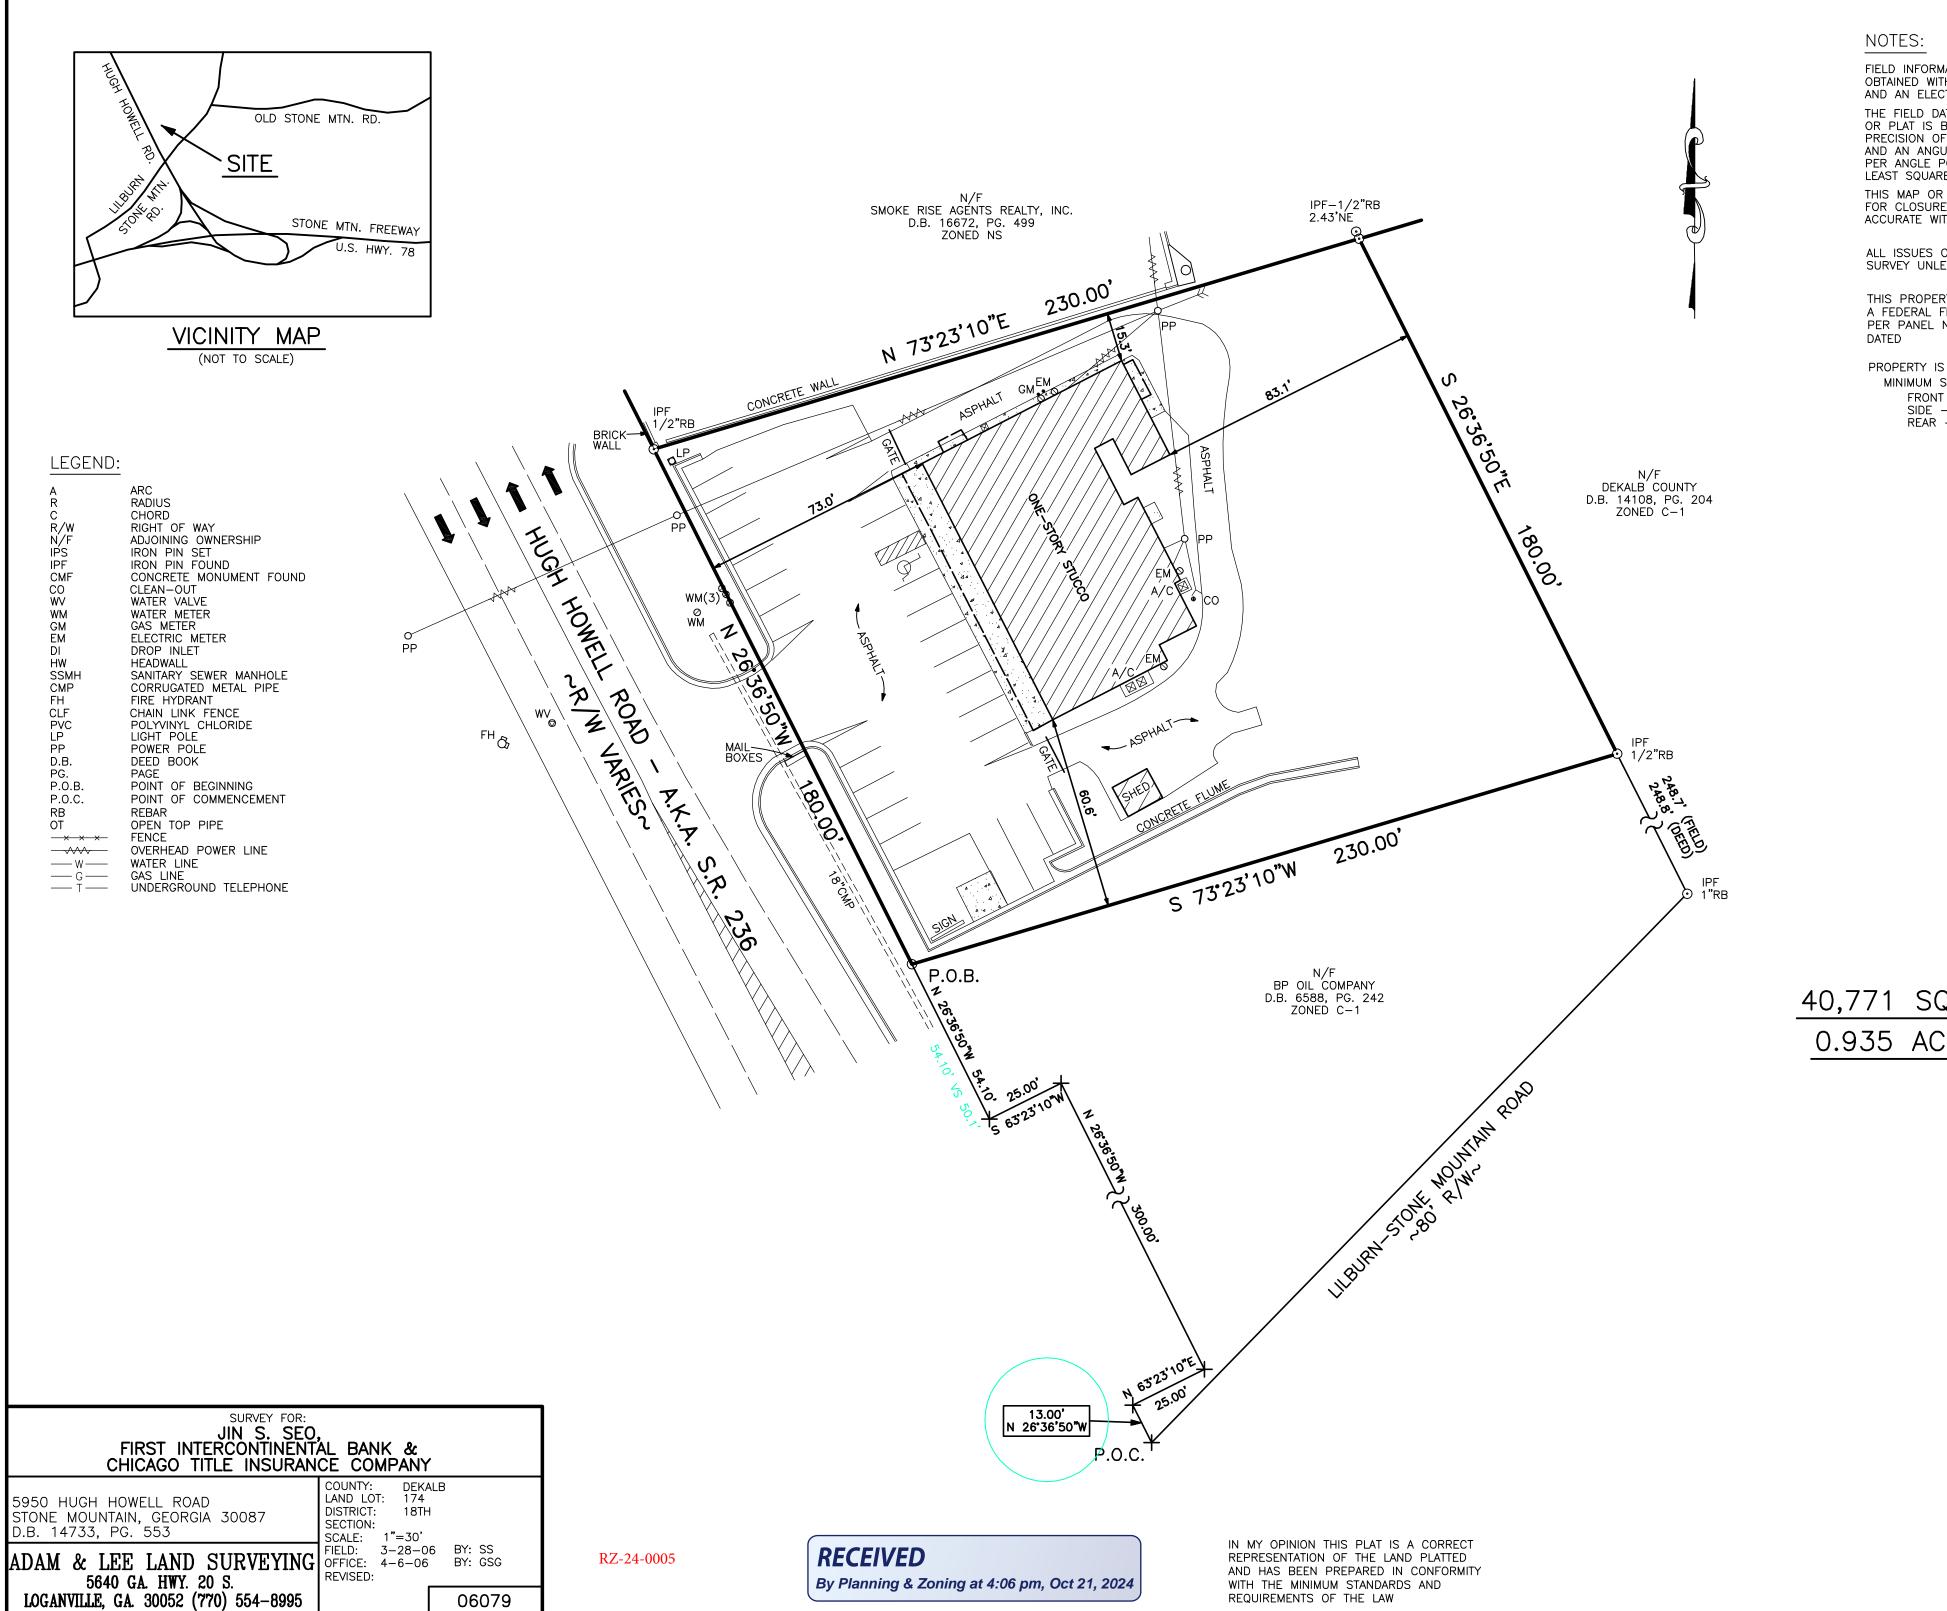

FIELD INFORMATION FOR THIS SURVEY WAS OBTAINED WITH A 5 SECOND THEODOLITE AND AN ELECTRONIC DISTANCE METER.

THE FIELD DATA UPON WHICH THIS MAP OR PLAT IS BASED HAS A CLOSURE PRECISION OF ONE FOOT IN 25,061 FEET AND AN ANGULAR ERROR OF 06 SECOND PER ANGLE POINT AND WAS ADJUSTED BY LEAST SQUARES.

THIS MAP OR PLAT HAS BEEN CALCULATED FOR CLOSURES AND IS FOUND TO BE ACCURATE WITHIN ONE FOOT IN 999,999+ FEET.

ALL ISSUES OF TITLE ARE EXCEPTED ON THIS SURVEY UNLESS NOTED.

THIS PROPERTY DOES NOT LIE WITHIN A FEDERAL FLOOD HAZARD AREA AS PER PANEL NO.

PROPERTY IS ZONED NS (NEIBORHOOD SHOPPING). MINIMUM SET-BACK REQUIREMENTS:

FRONT - 50 FEET SIDE – 20 FEET REAR – 30 FEET

40,771 SQ. FT. 0.935 ACRES